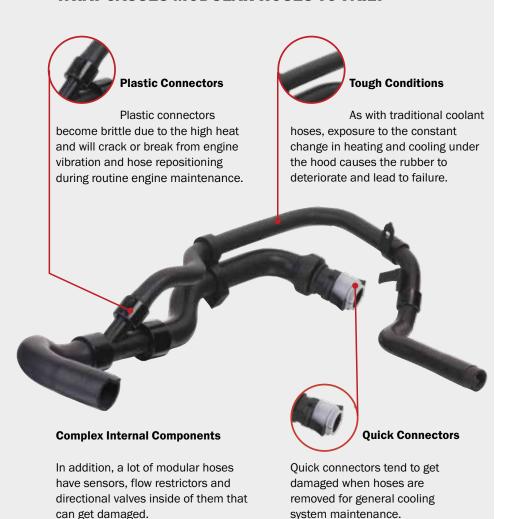

d communicate with the computer, among other functions. Many modular hoses also have quick-connectors which easily remove and install the hose.

When it's time to change the hose, go for Gates. We design, manufacture and supply a great variety of traditional and modular coolant hoses that fit and perform exactly like the original. What is more, you get a complete solution as all our modular hoses come complete with the OE-exact components and connectors to ensure a simple leak-free installation.

# MORE HOSE FOR MORE APPLICATIONS

- Gates has over 600 SKU's globally – the most complete line in the industry – twice as many as the closest competitor.
- The top 50 SKUs cover 75% of total modular hose sales.

# UNCOMPROMISING QUALITY AND DEPENDABILITY

#### WHAT CAUSES MODULAR HOSES TO FAIL?



#### OE FORM, FIT AND FUNCTION

As a pioneering company in hightechnology automotive products, Gates has over 100 years of experience in hose manufacturing allowing full control of the production process and quality of the product. Every Gates hose matches the OE in form, fit and function. The extensiveness of our range far exceeds the competition and ensures you will find the right hose for nearly all vehicles.

#### **MODULAR HOSE**



#### TRADITIONAL MOULDED HOSES



**SMALL I.D. HOSES** 



## **MOULDED HOSE**

**MODULAR HOSE** 

**4X THE REPLACEMENT** 

**3X THE PROFIT** 

### **MOULDED HOSE MODULAR HOSE**

Complex branches and connections mean the cost per hose is higher. More connections mean more failure-prone areas.



FOLLOW: GATES AUSTRALIA **f** in **iii**